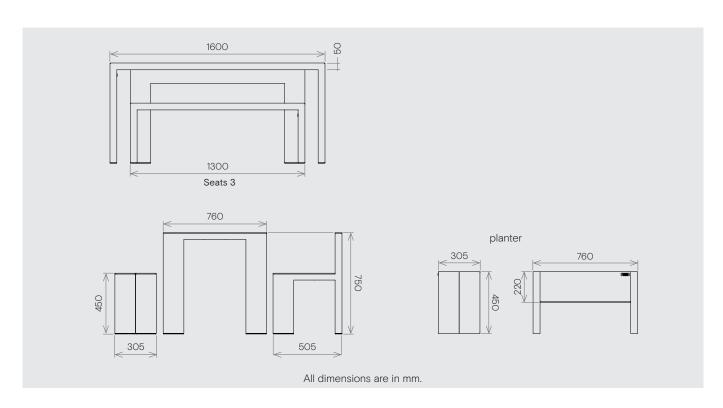

## Jennifer | Linear | table, bench and planter indoor/outdoor use

**Table (seats 6)** 1600w x 760d x 750h mm

Weight 40 kg

**Bench** 1300w x 305d x 450h mm **Weight 20 kg**  **Planter** 760w x 305d x 450h mm **Weight 15 kg** 

**Bench with back** 1300w x 505d x 750h mm

Weight 25 kg

- Aluminium for long-life, will not rust.
- Fine texture powder-coat resilient to wear and tear.
- Anti-bacterial and volatile-organic-compound (VOC) free.
- · Low-glare surface reflection.
- Minimal maintenance, easily cleaned.