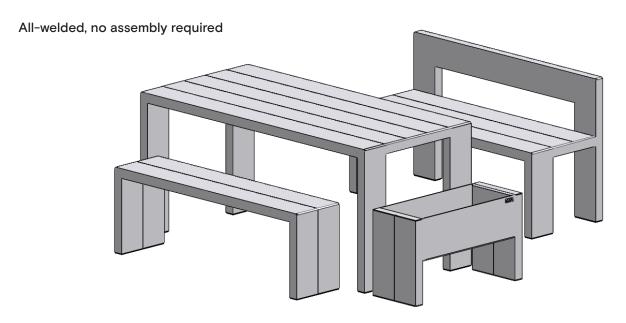

## Jennifer | Linear | table, bench and planter indoor/outdoor use

**Table (seats 6)** 1600w x 760d x 750h mm

Weight 40 kg

**Bench** 1300w x 305d x 450h mm **Weight 20 kg**  **Planter** 760w x 305d x 450h mm **Weight 15 kg** 

**Bench with back** 1300w x 505d x 750h mm

Weight 25 kg

- Aluminium for long-life, will not rust.
- Fine texture powder-coat resilient to wear and tear.
- Anti-bacterial and volatile-organic-compound (VOC) free.
- · Low-glare surface reflection.
- Minimal maintenance, easily cleaned.